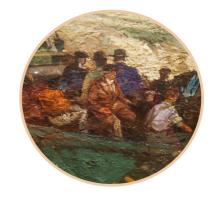

Can you spot this man sitting in a boat? Which painting is he in?

Can you also spot...

2 men in a rowing boat A horse & cart

A lady in an orange jacket A lighthouse

This is Leslie Wilcox, the artist who created the painting.