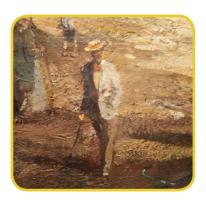

Can you spot this man sitting in a boat? Which painting is he in?

Can you also spot...

2 men in a rowing boat A horse & cart

A lady in an orange jacket A lighthouse

This is Leslie Wilcox, the artist who created the painting.

He painted himself into the piece, can you find him?

Imagine you are the artist. How would you draw yourself?